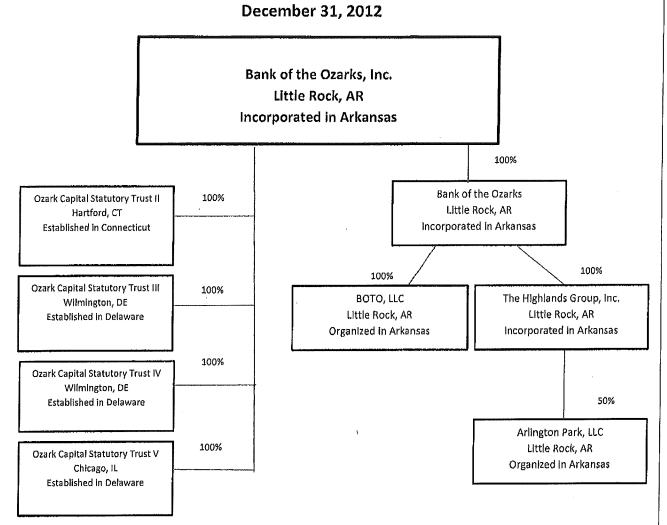

# Bank of the Ozarks, Inc. Organization Chart

Results: A list of branches for your holding company: BANK OF THE OZARKS INC (1097089) of LITTLE ROCK, AR. The data are as of 12/31/2012. Data reflects information that was received and processed through 02/24/2013.