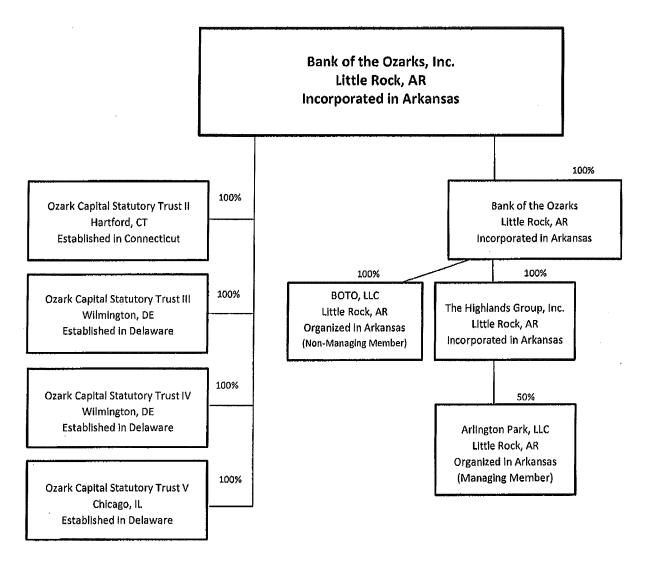

aintain data in the required form and to review instructions and complete the information collection. Send comments regarding this burden estimate or any other aspect of this collection of information, including suggestions for reducing this burden to: Secretary, Board of Governors of the Federal Reserve System, 20th and C Streets, N.W., Washington, DC 20551, and to the Office of Management and Budget, Paperwork Reduction Project (7100-0297), Washington, DC 20503.

⊠ No

## BANK OF THE OZARKS, INC. Little Rock, Arkansas Fiscal Year Ending December 31, 2013

### Report Item 1: Annual Report to Shareholders

Bank of the Ozarks, Inc. prepares an annual report for its securities holders, and is registered with the SEC. No Annual Report is enclosed.

### Report Item 2(a): Organizational Chart



### Report Item 2(b): Domestic Branch Listing

The Domestic Branch Listing was submitted via email on March 11, 2014. Hard copy attached.

Results: A list of branches for your holding company: BANK OF THE OZARKS INC (1097089) of LITTLE ROCK, AR. The data are as of 12/31/2013. Data reflects information that was received and processed through 01/07/2014.

### Reconciliation and Verification Steps

- 1. In the Data Action column of each branch row, enter one or more of the actions specified below.
- 2. If required, enter the date in the Effective Date column.

### Actions

OK: If the branch information is correct, enter 'OK' in the Data Action column.

Change: If the branch information is incorrect or incomplete, revise the data, enter 'Change' in the Data Action column and the date when th